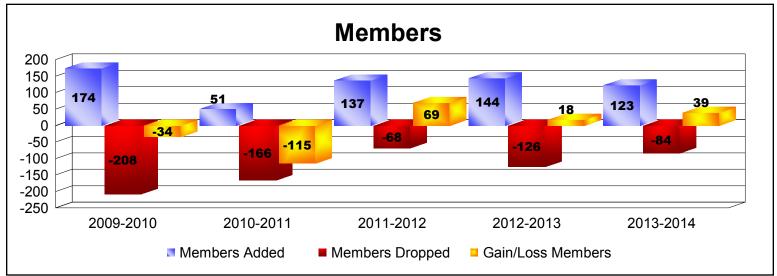

District LA 1

As of June 2014 Cumulative

| Year      | New<br>Clubs | Dropped<br>Clubs | Gain/<br>Loss<br>Clubs | New<br>Members | Charter<br>Members | Reinstate<br>Members | Transfer<br>Members | Total<br>Member<br>Added | Total<br>Members<br>Dropped | Gain/<br>Loss<br>Members |
|-----------|--------------|------------------|------------------------|----------------|--------------------|----------------------|---------------------|--------------------------|-----------------------------|--------------------------|
| 2009-2010 | 1            | 0                | 1                      | 84             | 29                 | 58                   | 3                   | 174                      | -208                        | -34                      |
| 2010-2011 | 0            | -2               | -2                     | 46             | 0                  | 4                    | 1                   | 51                       | -166                        | -115                     |
| 2011-2012 | 0            | -1               | -1                     | 97             | 0                  | 38                   | 2                   | 137                      | -68                         | 69                       |
| 2012-2013 | 0            | 0                | 0                      | 135            | 0                  | 5                    | 4                   | 144                      | -126                        | 18                       |
| 2013-2014 | 1            | -1               | 0                      | 89             | 24                 | 9                    | 1                   | 123                      | -84                         | 39                       |
| Average   | 0            | -1               | 0                      | 90             | 11                 | 23                   | 2                   | 126                      | -130                        | -5                       |