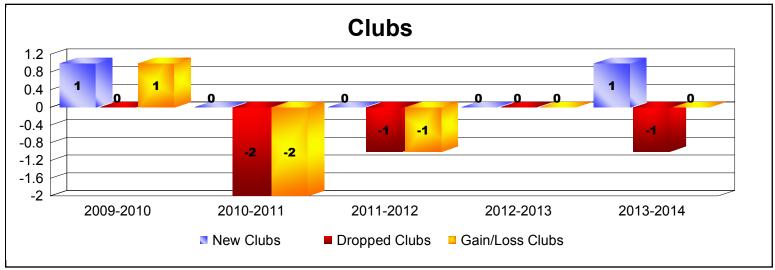

District LA 1

As of June 2014 Cumulative

| Year      | New<br>Clubs | Dropped<br>Clubs | Gain/<br>Loss<br>Clubs | New<br>Members | Charter<br>Members | Reinstate<br>Members | Transfer<br>Members | Total<br>Member<br>Added | Total<br>Members<br>Dropped | Gain/<br>Loss<br>Members |
|-----------|--------------|------------------|------------------------|----------------|--------------------|----------------------|---------------------|--------------------------|-----------------------------|--------------------------|
| 2009-2010 | 1            | 0                | 1                      | 84             | 29                 | 58                   | 3                   | 174                      | -208                        | -34                      |
| 2010-2011 | 0            | -2               | -2                     | 46             | 0                  | 4                    | 1                   | 51                       | -166                        | -115                     |
| 2011-2012 | 0            | -1               | -1                     | 97             | 0                  | 38                   | 2                   | 137                      | -68                         | 69                       |
| 2012-2013 | 0            | 0                | 0                      | 135            | 0                  | 5                    | 4                   | 144                      | -126                        | 18                       |
| 2013-2014 | 1            | -1               | 0                      | 89             | 24                 | 9                    | 1                   | 123                      | -84                         | 39                       |
| Average   | 0            | -1               | 0                      | 90             | 11                 | 23                   | 2                   | 126                      | -130                        | -5                       |